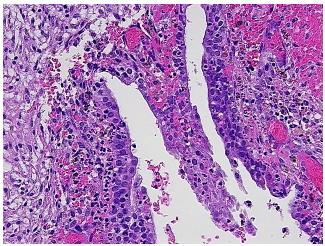

## **Product images:**

4x Image

20x Image

Site of Finding: Ovary: left

Appearance:

Sample Diagnosis (from Pathology Verification):

**Endometriosis** 

45% Normal: Lesional: 55% 0% Tumor: 0%

Tumor Hypo/Acellular Stroma:

**Tumor Hypercellular** 

Stroma:

55% endometriosis: 20% epithelium, 35% hemosiderin containing stroma

Stability:

All FFPE tissue sections are stable for 1 year from date of purchase.