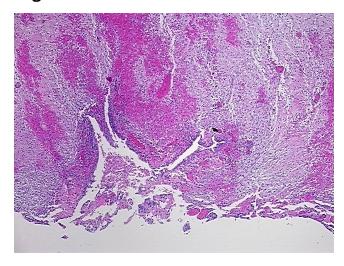

## **Product images:**

4x Image

20x Image

Site of Finding: Ovary: left

Appearance:

Sample Diagnosis (from Pathology Verification):

**Endometriosis** 

45% Normal: Lesional: 55% 0% Tumor: 0%

Tumor Hypo/Acellular Stroma:

**Tumor Hypercellular** 

Stroma:

55% endometriosis: 20% epithelium, 35% hemosiderin containing stroma

Stability:

All FFPE tissue sections are stable for 1 year from date of purchase.