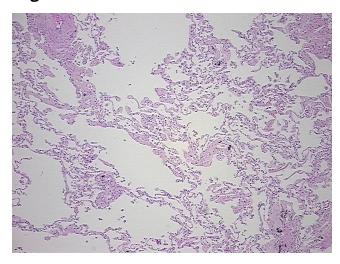

Stroma:

Tumor Hypercellular

Stroma:

Necrosis: 09

**Pathology Verification** 90% alveoli, 10% fibrovascular septa

notes from H&E review:

CASE Diagnosis (from medical center path

report):

Carcinoma of lung, squamous cell

Age: 76
Gender: Male

**Tumor Grade:** AJCC G3: Poorly differentiated

0%

OriGene Technologies, Inc.

9620 Medical Center Drive, Ste 200 Rockville, MD 20850, US Phone: +1-888-267-4436 https://www.origene.com techsupport@origene.com EU: info-de@origene.com CN: techsupport@origene.cn





Minimum Stage Grouping:

IΙΑ

T (Extent of Primary

Tumor):

N (Lymph node

N1

T1

metastasis):

M (Distant metastasis): MX

Storage: Store FFPE tissue sections at +4°C.

**Stability:** All FFPE tissue sections are stable for 1 year from date of purchase.

## **Product images:**



4x Image



20x Image