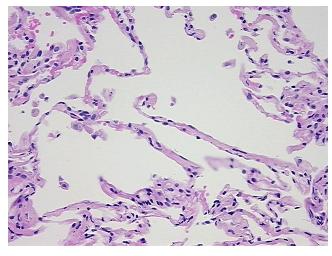

mor Hypercellular

Stroma:

Necrosis: 09

**Pathology Verification** 90% alveoli, 10% fibrovascular septa

notes from H&E review:

CASE Diagnosis (from medical center path

report):

Carcinoma of lung, squamous cell

Age: 76
Gender: Male

**Tumor Grade:** AJCC G3: Poorly differentiated

0%

OriGene Technologies, Inc.

9620 Medical Center Drive, Ste 200 Rockville, MD 20850, US Phone: +1-888-267-4436 https://www.origene.com techsupport@origene.com EU: info-de@origene.com CN: techsupport@origene.cn





Minimum Stage Grouping:

IΙΑ

T (Extent of Primary

Tumor):

N (Lymph node

N1

T1

metastasis):

M (Distant metastasis): MX

Storage: Store FFPE tissue sections at +4°C.

**Stability:** All FFPE tissue sections are stable for 1 year from date of purchase.

## **Product images:**



4x Image



20x Image