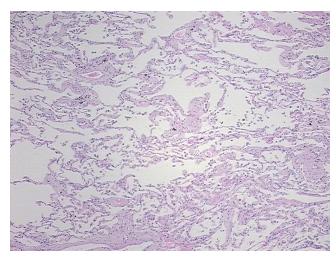

a:

Necrosis: 09

Pathology Verification notes from H&E review:

80% alveoli, 5% bronchi, 15% fibrovascular septa; 1-2+ IAM, 0-1+ LY, 0+ PMN

CASE Diagnosis (from medical center path

report):

Carcinoma of lung, squamous cell

Age: 76
Gender: Male

**Tumor Grade:** AJCC G3: Poorly differentiated



**OriGene Technologies, Inc.** 9620 Medical Center Drive, Ste 200

CN: techsupport@origene.cn

Rockville, MD 20850, US Phone: +1-888-267-4436 https://www.origene.com techsupport@origene.com EU: info-de@origene.com



Minimum Stage Grouping:

IIA

T (Extent of Primary

Tumor):

N (Lymph node

N1

T1

metastasis):

M (Distant metastasis): MX

Storage: Store FFPE tissue sections at +4°C.

**Stability:** All FFPE tissue sections are stable for 1 year from date of purchase.

## **Product images:**



4x Image



20x Image