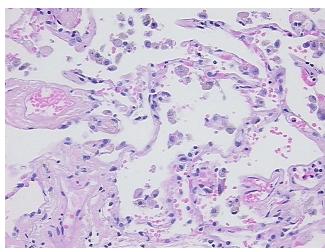

: 09

Pathology Verification notes from H&E review:

80% alveoli, 5% bronchi, 15% fibrovascular septa; 1-2+ IAM, 0-1+ LY, 0+ PMN

CASE Diagnosis (from medical center path

report):

Carcinoma of lung, squamous cell

Age: 76
Gender: Male

**Tumor Grade:** AJCC G3: Poorly differentiated



**OriGene Technologies, Inc.** 9620 Medical Center Drive, Ste 200

CN: techsupport@origene.cn

Rockville, MD 20850, US Phone: +1-888-267-4436 https://www.origene.com techsupport@origene.com EU: info-de@origene.com



Minimum Stage Grouping:

IIA

T (Extent of Primary

Tumor):

N (Lymph node

N1

T1

metastasis):

M (Distant metastasis): MX

Storage: Store FFPE tissue sections at +4°C.

**Stability:** All FFPE tissue sections are stable for 1 year from date of purchase.

## **Product images:**



4x Image



20x Image