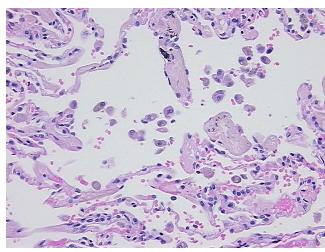

rosis: 09

Pathology Verification notes from H&E review:

90% alveoli, 5% bronchi, 5% fibrovascular septa; 2+ IAM, 1+ LY, 0+ PMN

CASE Diagnosis (from medical center path

report):

Carcinoma of lung, squamous cell

Age: 76
Gender: Male

**Tumor Grade:** AJCC G3: Poorly differentiated



**OriGene Technologies, Inc.** 9620 Medical Center Drive, Ste 200

CN: techsupport@origene.cn

Rockville, MD 20850, US Phone: +1-888-267-4436 https://www.origene.com techsupport@origene.com EU: info-de@origene.com



Minimum Stage Grouping:

IIA

T (Extent of Primary

Tumor):

N (Lymph node

N1

T1

metastasis):

M (Distant metastasis): MX

Storage: Store FFPE tissue sections at +4°C.

**Stability:** All FFPE tissue sections are stable for 1 year from date of purchase.

## **Product images:**



4x Image



20x Image