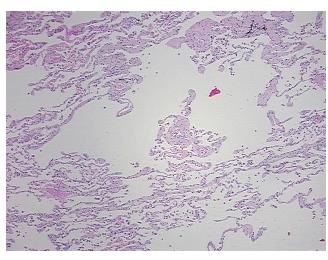

ma:

0%

Necrosis: 09

Pathology Verification notes from H&E review:

90% alveoli, 5% bronchi, 5% fibrovascular septa; 2+ IAM, 1+ LY, 0+ PMN

CASE Diagnosis (from medical center path

report):

Carcinoma of lung, squamous cell

Age: 76
Gender: Male

**Tumor Grade:** AJCC G3: Poorly differentiated



**OriGene Technologies, Inc.** 9620 Medical Center Drive, Ste 200

CN: techsupport@origene.cn

Rockville, MD 20850, US Phone: +1-888-267-4436 https://www.origene.com techsupport@origene.com EU: info-de@origene.com



Minimum Stage Grouping:

IIA

T (Extent of Primary

Tumor):

N (Lymph node

N1

T1

metastasis):

M (Distant metastasis): MX

Storage: Store FFPE tissue sections at +4°C.

**Stability:** All FFPE tissue sections are stable for 1 year from date of purchase.

## **Product images:**



4x Image



20x Image