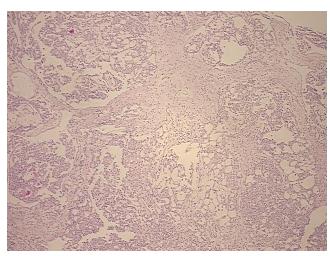

or: 85%

Tumor Hypo/Acellular

Stroma:

Tumor Hypercellular 0%

Stroma:

Necrosis: 09

Pathology Verification

notes from H&E review:

notes nom nat review.

CASE Diagnosis (from medical center path

report):

Mesothelioma of pleura

15%

**Age:** 81

Gender: Male

Tumor Grade: Not Reported

**OriGene Technologies, Inc.** 9620 Medical Center Drive, Ste 200

CN: techsupport@origene.cn

Rockville, MD 20850, US Phone: +1-888-267-4436 https://www.origene.com techsupport@origene.com EU: info-de@origene.com



Minimum Stage Grouping:

Not Reported

T (Extent of Primary

Tumor):

N (Lymph node NX

metastasis):

M (Distant metastasis): MX

Storage: Store FFPE tissue sections at +4°C.

TX

**Stability:** All FFPE tissue sections are stable for 1 year from date of purchase.

## **Product images:**



4x Image



20x Image