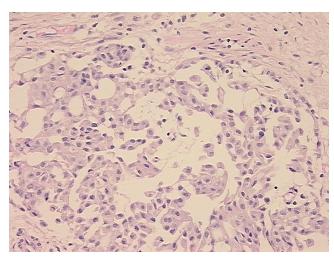

or Hypo/Acellular

Stroma:

Tumor Hypercellular 0%

Stroma:

Necrosis: 09

Pathology Verification

notes from H&E review:

notes nom nat review.

CASE Diagnosis (from medical center path

report):

Mesothelioma of pleura

15%

**Age:** 81

Gender: Male

Tumor Grade: Not Reported

**OriGene Technologies, Inc.** 9620 Medical Center Drive, Ste 200

CN: techsupport@origene.cn

Rockville, MD 20850, US Phone: +1-888-267-4436 https://www.origene.com techsupport@origene.com EU: info-de@origene.com



Minimum Stage Grouping:

Not Reported

T (Extent of Primary

Tumor):

N (Lymph node NX

metastasis):

M (Distant metastasis): MX

Storage: Store FFPE tissue sections at +4°C.

TX

**Stability:** All FFPE tissue sections are stable for 1 year from date of purchase.

## **Product images:**



4x Image



20x Image