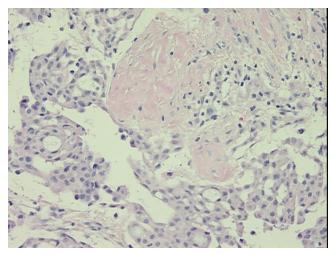

epithelial

Normal: 0%

Lesional: 0%

60% Tumor:

Tumor Hypo/Acellular

Stroma:

**Tumor Hypercellular** 15%

Stroma:

0% **Necrosis:** 

**CASE Diagnosis (from** 

medical center path

report):

Age:

81

Gender: Male

**Tumor Grade:** Not Reported

Minimum Stage

Not Reported

Mesothelioma of pleura

25%

Grouping:



OriGene Technologies, Inc. 9620 Medical Center Drive, Ste 200

CN: techsupport@origene.cn

Rockville, MD 20850, US Phone: +1-888-267-4436 https://www.origene.com techsupport@origene.com EU: info-de@origene.com



T (Extent of Primary

Tumor):

TX

N (Lymph node

NX

metastasis):

M (Distant metastasis): MX

Storage: Store FFPE tissue sections at +4°C.

**Stability:** All FFPE tissue sections are stable for 1 year from date of purchase.

## **Product images:**



4x Image



20x Image