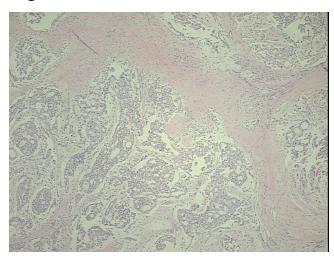

a of pleura, epithelial

Normal: 0%

Lesional: 0%

60% Tumor:

Tumor Hypo/Acellular

Stroma:

**Tumor Hypercellular** 15%

Stroma:

0% **Necrosis:** 

**CASE Diagnosis (from** 

medical center path

report):

Age:

81

Gender: Male

**Tumor Grade:** Not Reported

Minimum Stage

Not Reported

Mesothelioma of pleura

25%

Grouping:



OriGene Technologies, Inc. 9620 Medical Center Drive, Ste 200

CN: techsupport@origene.cn

Rockville, MD 20850, US Phone: +1-888-267-4436 https://www.origene.com techsupport@origene.com EU: info-de@origene.com



T (Extent of Primary

Tumor):

TX

N (Lymph node

NX

metastasis):

M (Distant metastasis): MX

Storage: Store FFPE tissue sections at +4°C.

**Stability:** All FFPE tissue sections are stable for 1 year from date of purchase.

## **Product images:**



4x Image



20x Image