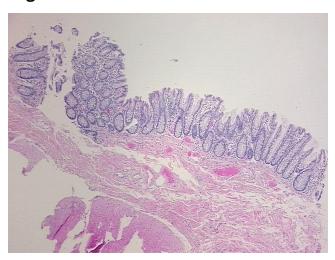

ercellular** 

Stroma:

0%

Stroma:

**Necrosis:** 

**Pathology Verification** 

notes from H&E review:

Adenocarcinoma of colon

20% mucosa, 25% submucosa, 55% muscle

**CASE Diagnosis (from** medical center path

report):

66 Age: Gender: Male

**Tumor Grade:** AJCC G2: Moderately differentiated



OriGene Technologies, Inc. 9620 Medical Center Drive, Ste 200

CN: techsupport@origene.cn

Rockville, MD 20850, US Phone: +1-888-267-4436 https://www.origene.com techsupport@origene.com EU: info-de@origene.com



Minimum Stage Grouping:

Ш

T (Extent of Primary

Tumor):

N (Lymph node

N1

T3

metastasis):

M (Distant metastasis): MX

**Storage:** Store FFPE tissue sections at +4°C.

**Stability:** All FFPE tissue sections are stable for 1 year from date of purchase.

## **Product images:**



4x Image



20x Image