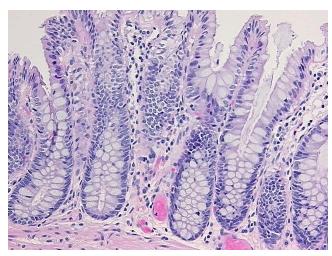

Stroma:

0%

Stroma:

**Necrosis:** 

**Pathology Verification** 

notes from H&E review:

Adenocarcinoma of colon

20% mucosa, 25% submucosa, 55% muscle

**CASE Diagnosis (from** medical center path

report):

66 Age: Gender: Male

**Tumor Grade:** AJCC G2: Moderately differentiated



OriGene Technologies, Inc. 9620 Medical Center Drive, Ste 200

CN: techsupport@origene.cn

Rockville, MD 20850, US Phone: +1-888-267-4436 https://www.origene.com techsupport@origene.com EU: info-de@origene.com



Minimum Stage Grouping:

Ш

T (Extent of Primary

Tumor):

N (Lymph node

N1

T3

metastasis):

M (Distant metastasis): MX

**Storage:** Store FFPE tissue sections at +4°C.

**Stability:** All FFPE tissue sections are stable for 1 year from date of purchase.

## **Product images:**



4x Image



20x Image