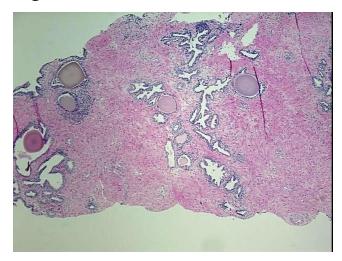

Prostate Appearance: Normal

Sample Diagnosis (from Pathology Verification):

Within normal limits

Prostate

100% Normal: Lesional: 0% 0% Tumor:

Tumor Hypo/Acellular

Stroma:

**Tumor Hypercellular** 

Stroma:

**Necrosis:** 

**Pathology Verification** notes from H&E review: 50% Glandular epithelium, 50% Stroma

**CASE Diagnosis (from** medical center path

report):

Adenocarcinoma of prostate

56 Age: Gender: Male

Store FFPE tissue sections at +4°C. Storage:

0%

0%



OriGene Technologies, Inc. 9620 Medical Center Drive, Ste 200

CN: techsupport@origene.cn

Rockville, MD 20850, US Phone: +1-888-267-4436 https://www.origene.com techsupport@origene.com EU: info-de@origene.com



Stability:

All FFPE tissue sections are stable for 1 year from date of purchase.

## **Product images:**



4x Image



20x Image