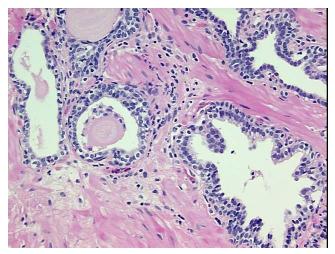

pearance: Normal

Sample Diagnosis (from Pathology Verification):

Within normal limits

Prostate

100% Normal: Lesional: 0% 0% Tumor:

Tumor Hypo/Acellular

Stroma:

**Tumor Hypercellular** 

Stroma:

**Necrosis:** 

**Pathology Verification** notes from H&E review: 50% Glandular epithelium, 50% Stroma

**CASE Diagnosis (from** medical center path

report):

Adenocarcinoma of prostate

56 Age: Gender: Male

Store FFPE tissue sections at +4°C. Storage:

0%

0%



OriGene Technologies, Inc. 9620 Medical Center Drive, Ste 200

CN: techsupport@origene.cn

Rockville, MD 20850, US Phone: +1-888-267-4436 https://www.origene.com techsupport@origene.com EU: info-de@origene.com



Stability:

All FFPE tissue sections are stable for 1 year from date of purchase.

## **Product images:**



4x Image



20x Image