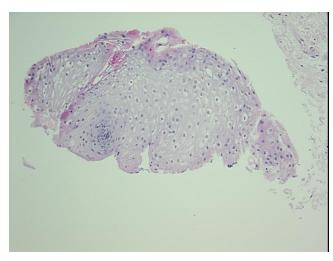

Stroma:

0%

**Necrosis:** 

**Pathology Verification** 

notes from H&E review:

5% Glandular epithelium, 95% Muscle and fibrous tissue

**CASE Diagnosis (from** medical center path

report):

Adenocarcinoma of esophagus

71 Age:

Gender: **Female** 

**Tumor Grade:** Not Reported



OriGene Technologies, Inc. 9620 Medical Center Drive, Ste 200

CN: techsupport@origene.cn

Rockville, MD 20850, US Phone: +1-888-267-4436 https://www.origene.com techsupport@origene.com EU: info-de@origene.com



Minimum Stage Grouping:

IΙΑ

T (Extent of Primary

Tumor):

N (Lymph node

N0

T3

metastasis):

M (Distant metastasis): MX

**Storage:** Store FFPE tissue sections at +4°C.

**Stability:** All FFPE tissue sections are stable for 1 year from date of purchase.

## **Product images:**



4x Image



20x Image