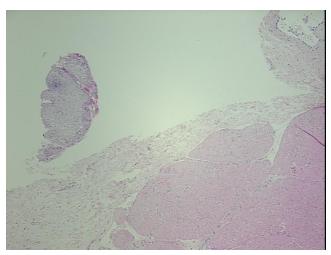

ercellular** 

Stroma:

0%

**Necrosis:** 

**Pathology Verification** 

notes from H&E review:

5% Glandular epithelium, 95% Muscle and fibrous tissue

**CASE Diagnosis (from** medical center path

report):

Adenocarcinoma of esophagus

71 Age:

Gender: **Female** 

**Tumor Grade:** Not Reported



OriGene Technologies, Inc. 9620 Medical Center Drive, Ste 200

CN: techsupport@origene.cn

Rockville, MD 20850, US Phone: +1-888-267-4436 https://www.origene.com techsupport@origene.com EU: info-de@origene.com



Minimum Stage Grouping:

IΙΑ

T (Extent of Primary

Tumor):

N (Lymph node

N0

T3

metastasis):

M (Distant metastasis): MX

**Storage:** Store FFPE tissue sections at +4°C.

**Stability:** All FFPE tissue sections are stable for 1 year from date of purchase.

## **Product images:**



4x Image



20x Image