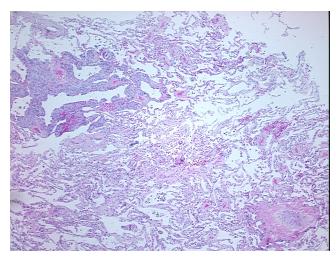

oles, 10% fibrovascular tissue; focal interstitial meningothelial-like

nodule consistent with incidental pulmonary "chemodectoma".

CASE Diagnosis (from medical center path

report):

Malignant melanoma, metastatic

**Age:** 76

**Gender:** Female

**Tumor Grade:** AJCC G3: Poorly differentiated



**OriGene Technologies, Inc.** 9620 Medical Center Drive, Ste 200

CN: techsupport@origene.cn

Rockville, MD 20850, US Phone: +1-888-267-4436 https://www.origene.com techsupport@origene.com EU: info-de@origene.com Minimum Stage Grouping:

IV

T (Extent of Primary

Tumor):

N (Lymph node

N0

TX

metastasis):

M (Distant metastasis): M1

**Storage:** Store FFPE tissue sections at +4°C.

**Stability:** All FFPE tissue sections are stable for 1 year from date of purchase.

## **Product images:**



4x Image



20x Image