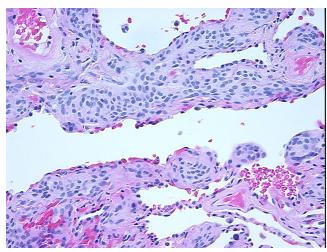

brovascular tissue; focal interstitial meningothelial-like

nodule consistent with incidental pulmonary "chemodectoma".

CASE Diagnosis (from medical center path

report):

Malignant melanoma, metastatic

**Age:** 76

**Gender:** Female

**Tumor Grade:** AJCC G3: Poorly differentiated



**OriGene Technologies, Inc.** 9620 Medical Center Drive, Ste 200

CN: techsupport@origene.cn

Rockville, MD 20850, US Phone: +1-888-267-4436 https://www.origene.com techsupport@origene.com EU: info-de@origene.com Minimum Stage Grouping:

IV

T (Extent of Primary

Tumor):

N (Lymph node

N0

TX

metastasis):

M (Distant metastasis): M1

**Storage:** Store FFPE tissue sections at +4°C.

**Stability:** All FFPE tissue sections are stable for 1 year from date of purchase.

## **Product images:**



4x Image



20x Image