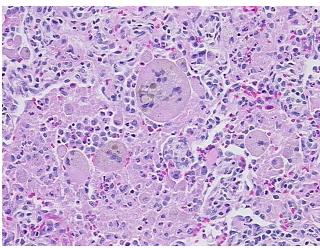

onitis with pigment-laden macrophages with no notes from H&E review:

residual normal architecture; 2-3+ IAM, 2+ ly, 3+ PMN

**CASE Diagnosis (from** medical center path

report):

Malignant melanoma, metastatic

76 Age:

Gender: **Female** 

**Tumor Grade:** AJCC G3: Poorly differentiated



OriGene Technologies, Inc. 9620 Medical Center Drive, Ste 200

CN: techsupport@origene.cn

Rockville, MD 20850, US Phone: +1-888-267-4436 https://www.origene.com techsupport@origene.com EU: info-de@origene.com



Minimum Stage Grouping:

IV

T (Extent of Primary

Tumor):

N (Lymph node

N0

TX

metastasis):

M (Distant metastasis): M1

Storage: Store FFPE tissue sections at +4°C.

**Stability:** All FFPE tissue sections are stable for 1 year from date of purchase.

## **Product images:**



4x Image



20x Image