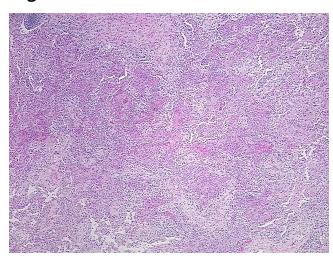

nizing pneumonitis with pigment-laden macrophages with no notes from H&E review:

residual normal architecture; 2-3+ IAM, 2+ ly, 3+ PMN

**CASE Diagnosis (from** medical center path

report):

Malignant melanoma, metastatic

76 Age:

Gender: **Female** 

**Tumor Grade:** AJCC G3: Poorly differentiated



OriGene Technologies, Inc. 9620 Medical Center Drive, Ste 200

CN: techsupport@origene.cn

Rockville, MD 20850, US Phone: +1-888-267-4436 https://www.origene.com techsupport@origene.com EU: info-de@origene.com



Minimum Stage Grouping:

IV

T (Extent of Primary

Tumor):

N (Lymph node

N0

TX

metastasis):

M (Distant metastasis): M1

Storage: Store FFPE tissue sections at +4°C.

**Stability:** All FFPE tissue sections are stable for 1 year from date of purchase.

## **Product images:**



4x Image



20x Image