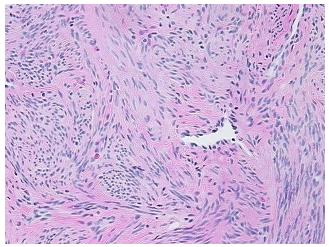

ple ID: PA00000660 Case ID: CU0000000887 Tissue of Origin: Myometrium Site of Finding: Myometrium

Appearance:

Sample Diagnosis (from Pathology Verification):

Within normal limits

No pathologic disease

Normal: 100% Lesional: 0% 0% Tumor: 0%

Tumor Hypo/Acellular

Stroma:

**Tumor Hypercellular** 

Stroma:

0% **Necrosis:** 

**CASE Diagnosis (from** medical center path

report):

56 Age:

Gender: **Female** 

Store FFPE tissue sections at +4°C. Storage:

0%

Stability: All FFPE tissue sections are stable for 1 year from date of purchase.



OriGene Technologies, Inc. 9620 Medical Center Drive, Ste 200

CN: techsupport@origene.cn

Rockville, MD 20850, US Phone: +1-888-267-4436 https://www.origene.com techsupport@origene.com EU: info-de@origene.com



## **Product images:**



4x Image



20x Image