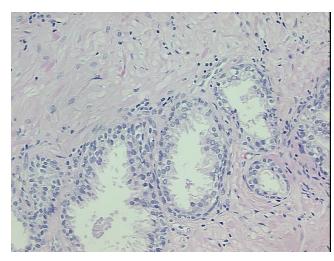

**Pathology Verification** notes from H&E review: 25% Glandular epithelium, 75% Stroma; Benign prostate hyperplasia, no carcinoma present

**CASE Diagnosis (from** medical center path

report):

Adenocarcinoma of prostate

61 Age: Gender: Male

**Tumor Grade:** Gleason Score: 2+3=5/10



OriGene Technologies, Inc. 9620 Medical Center Drive, Ste 200

CN: techsupport@origene.cn

Rockville, MD 20850, US Phone: +1-888-267-4436 https://www.origene.com techsupport@origene.com EU: info-de@origene.com



Minimum Stage Grouping:

Ш

T2a

T (Extent of Primary

Tumor):

N (Lymph node NX

metastasis):

M (Distant metastasis): MX

**Storage:** Store FFPE tissue sections at +4°C.

**Stability:** All FFPE tissue sections are stable for 1 year from date of purchase.

## **Product images:**



4x Image



20x Image