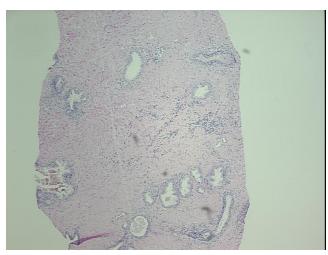

Necrosis:** 

**Pathology Verification** notes from H&E review: 25% Glandular epithelium, 75% Stroma; Benign prostate hyperplasia, no carcinoma present

**CASE Diagnosis (from** medical center path

report):

Adenocarcinoma of prostate

61 Age: Gender: Male

**Tumor Grade:** Gleason Score: 2+3=5/10



OriGene Technologies, Inc. 9620 Medical Center Drive, Ste 200

CN: techsupport@origene.cn

Rockville, MD 20850, US Phone: +1-888-267-4436 https://www.origene.com techsupport@origene.com EU: info-de@origene.com



Minimum Stage Grouping:

Ш

T2a

T (Extent of Primary

Tumor):

N (Lymph node NX

metastasis):

M (Distant metastasis): MX

**Storage:** Store FFPE tissue sections at +4°C.

**Stability:** All FFPE tissue sections are stable for 1 year from date of purchase.

## **Product images:**



4x Image



20x Image