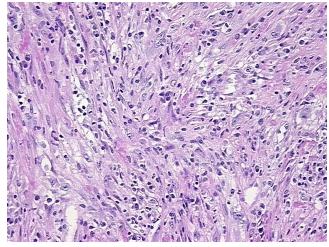

## **Product images:**

4x Image

20x Image

Site of Finding: Retroperitoneal region

0%

Т Appearance:

Sample Diagnosis (from Pathology Verification):

Tumor of colon, inflammatory myofibroblastic, atypical

0% Normal: Lesional: 0%

Tumor: 95%

Tumor Hypo/Acellular

Stroma:

**Tumor Hypercellular** 5%

Stroma:

**Necrosis:** 0%

**CASE Diagnosis (from** 

medical center path

report):

Inflammatory myofibroblastic tumor with atypia