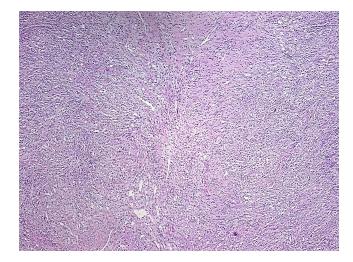

## **Product images:**

4x Image

20x Image

Site of Finding: Retroperitoneal region

0%

Т Appearance:

Sample Diagnosis (from Pathology Verification):

Tumor of colon, inflammatory myofibroblastic, atypical

0% Normal: Lesional: 0%

Tumor: 95%

Tumor Hypo/Acellular

Stroma:

**Tumor Hypercellular** 5%

Stroma:

**Necrosis:** 0%

**CASE Diagnosis (from** 

medical center path

report):

Inflammatory myofibroblastic tumor with atypia