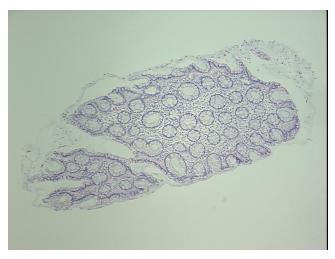

oma:

Tumor Hypercellular

Stroma:

0%

0%

Necrosis: 09

Pathology Verification notes from H&E review:

10% Mucosa, 90% Submucosa and Muscle

CASE Diagnosis (from medical center path

report):

Adenocarcinoma of colon

Age: 56
Gender: Male

**Tumor Grade:** AJCC G2: Moderately differentiated



**OriGene Technologies, Inc.** 9620 Medical Center Drive, Ste 200

CN: techsupport@origene.cn

Rockville, MD 20850, US Phone: +1-888-267-4436 https://www.origene.com techsupport@origene.com EU: info-de@origene.com



Minimum Stage Grouping:

IΙΑ

T (Extent of Primary

Tumor):

N (Lymph node

N0

T3

metastasis):

M (Distant metastasis): MX

**Storage:** Store FFPE tissue sections at +4°C.

**Stability:** All FFPE tissue sections are stable for 1 year from date of purchase.

## **Product images:**



4x Image



20x Image