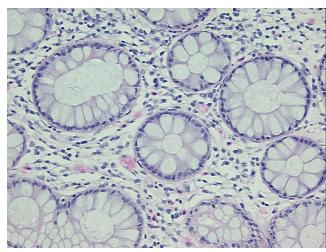

Hypercellular

Stroma:

0%

0%

Necrosis: 09

Pathology Verification notes from H&E review:

10% Mucosa, 90% Submucosa and Muscle

CASE Diagnosis (from medical center path

report):

Adenocarcinoma of colon

Age: 56
Gender: Male

**Tumor Grade:** AJCC G2: Moderately differentiated



**OriGene Technologies, Inc.** 9620 Medical Center Drive, Ste 200

CN: techsupport@origene.cn

Rockville, MD 20850, US Phone: +1-888-267-4436 https://www.origene.com techsupport@origene.com EU: info-de@origene.com



Minimum Stage Grouping:

IΙΑ

T (Extent of Primary

Tumor):

N (Lymph node

N0

T3

metastasis):

M (Distant metastasis): MX

**Storage:** Store FFPE tissue sections at +4°C.

**Stability:** All FFPE tissue sections are stable for 1 year from date of purchase.

## **Product images:**



4x Image



20x Image