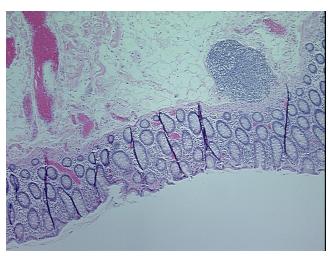

## **Product images:**

4x Image

20x Image

Pathology Verification notes from H&E review:

40% Mucosa, 60% Submucosa and Muscle; Lymphoid aggregate present

CASE Diagnosis (from medical center path

report):

Adenocarcinoma of colon

Age: 51
Gender: Male