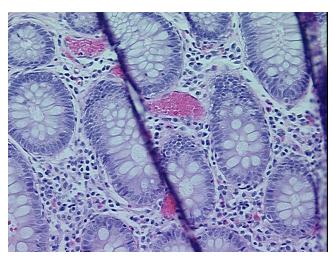

## **Product images:**

4x Image

20x Image

Pathology Verification notes from H&E review:

40% Mucosa, 60% Submucosa and Muscle; Lymphoid aggregate present

CASE Diagnosis (from medical center path

report):

Adenocarcinoma of colon

Age: 51
Gender: Male