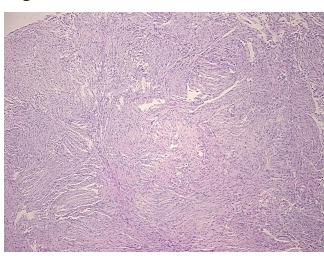

## **Product images:**

4x Image

20x Image

Sample Diagnosis (from Pathology Verification):

Meningioma, fibroblastic

Normal: 0% Lesional: 0% 99% Tumor: 0%

Tumor Hypo/Acellular Stroma:

**Tumor Hypercellular** 1%

Stroma:

0% **Necrosis:** 

**CASE Diagnosis (from** medical center path

report):

Meningioma, fibroblastic

51 Age:

**Female** Gender:

**Tumor Grade:** WHO Grade I Minimum Stage Not Reported

Grouping:

OriGene Technologies, Inc.

9620 Medical Center Drive, Ste 200 Rockville, MD 20850, US Phone: +1-888-267-4436 https://www.origene.com techsupport@origene.com EU: info-de@origene.com CN: techsupport@origene.cn