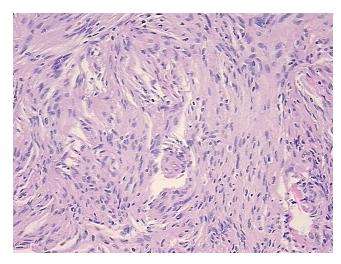

## **Product images:**

4x Image

20x Image

Sample Diagnosis (from Pathology Verification):

Meningioma, fibroblastic

Normal: 0% Lesional: 0% 99% Tumor: 0%

Tumor Hypo/Acellular Stroma:

**Tumor Hypercellular** 1%

Stroma:

0% **Necrosis:** 

**CASE Diagnosis (from** medical center path

report):

Meningioma, fibroblastic

51 Age:

**Female** Gender:

**Tumor Grade:** WHO Grade I Minimum Stage Not Reported

Grouping:

OriGene Technologies, Inc.

9620 Medical Center Drive, Ste 200 Rockville, MD 20850, US Phone: +1-888-267-4436 https://www.origene.com techsupport@origene.com EU: info-de@origene.com CN: techsupport@origene.cn