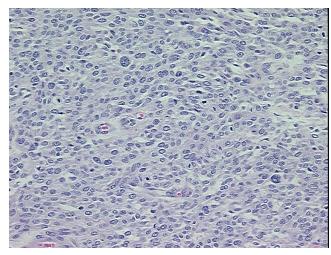

cellular** 0%

Stroma:

**Necrosis:** 1%

**CASE Diagnosis (from** medical center path

report):

Age:

56

Gender: **Female** 

**Tumor Grade:** FIGO G3: Poorly differentiated

Minimum Stage Not Reported

Grouping:

OriGene Technologies, Inc.

9620 Medical Center Drive, Ste 200 Rockville, MD 20850, US Phone: +1-888-267-4436 https://www.origene.com techsupport@origene.com EU: info-de@origene.com CN: techsupport@origene.cn





T (Extent of Primary

Tumor):

Not Reported

N (Lymph node

Not Reported

metastasis):

M (Distant metastasis): Not Reported

**Diagnostic Test Results:** Estrogen receptor ~ ER! by IHC, Positive

**Storage:** Store FFPE tissue sections at +4°C.

**Stability:** All FFPE tissue sections are stable for 1 year from date of purchase.

## **Product images:**



4x Image



20x Image