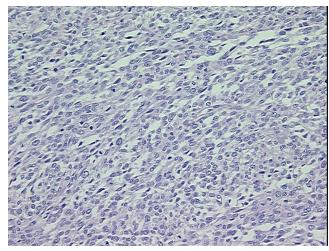

sis:** 

**CASE Diagnosis (from** medical center path

report):

Leiomyosarcoma, metastatic

56 Age:

Gender: **Female** 

**Tumor Grade:** FIGO G3: Poorly differentiated

0%

Minimum Stage

Not Reported

Grouping:



OriGene Technologies, Inc. 9620 Medical Center Drive, Ste 200

Rockville, MD 20850, US Phone: +1-888-267-4436 https://www.origene.com techsupport@origene.com

EU: info-de@origene.com CN: techsupport@origene.cn



T (Extent of Primary

Tumor):

Not Reported

N (Lymph node

Not Reported

metastasis):

M (Distant metastasis): Not Reported

**Diagnostic Test Results:** Estrogen receptor ~ ER! by IHC, Positive

**Storage:** Store FFPE tissue sections at +4°C.

**Stability:** All FFPE tissue sections are stable for 1 year from date of purchase.

## **Product images:**



4x Image



20x Image