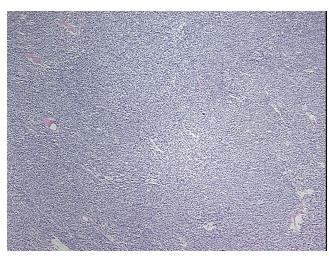

troma:

Necrosis: 3%

CASE Diagnosis (from medical center path

report):

Leiomyosarcoma, metastatic

**Age:** 56

Gender: Female

**Tumor Grade:** FIGO G3: Poorly differentiated

0%

Minimum Stage

Not Reported

Grouping:



**OriGene Technologies, Inc.** 9620 Medical Center Drive, Ste 200

Rockville, MD 20850, US Phone: +1-888-267-4436 https://www.origene.com techsupport@origene.com

EU: info-de@origene.com CN: techsupport@origene.cn



T (Extent of Primary

Tumor):

Not Reported

N (Lymph node

metastasis):

Not Reported

M (Distant metastasis): Not Reported

**Diagnostic Test Results:** Estrogen receptor ~ ER! by IHC, Positive

**Storage:** Store FFPE tissue sections at +4°C.

**Stability:** All FFPE tissue sections are stable for 1 year from date of purchase.

## **Product images:**



4x Image



20x Image