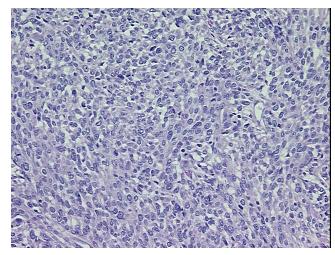

osis: 3%

CASE Diagnosis (from medical center path

report):

Leiomyosarcoma, metastatic

**Age:** 56

Gender: Female

**Tumor Grade:** FIGO G3: Poorly differentiated

0%

Minimum Stage

Not Reported

Grouping:



**OriGene Technologies, Inc.** 9620 Medical Center Drive, Ste 200

Rockville, MD 20850, US Phone: +1-888-267-4436 https://www.origene.com techsupport@origene.com

EU: info-de@origene.com CN: techsupport@origene.cn



T (Extent of Primary

Tumor):

Not Reported

N (Lymph node

metastasis):

Not Reported

M (Distant metastasis): Not Reported

**Diagnostic Test Results:** Estrogen receptor ~ ER! by IHC, Positive

**Storage:** Store FFPE tissue sections at +4°C.

**Stability:** All FFPE tissue sections are stable for 1 year from date of purchase.

## **Product images:**



4x Image



20x Image