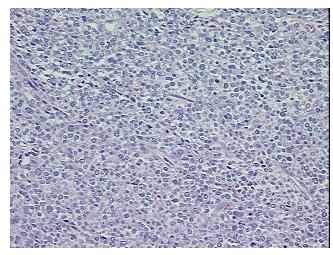

sis:** 1%

**CASE Diagnosis (from** 

medical center path

report):

Leiomyosarcoma, metastatic

56 Age:

Gender: **Female** 

**Tumor Grade:** FIGO G3: Poorly differentiated

Minimum Stage

Not Reported

Grouping:



OriGene Technologies, Inc. 9620 Medical Center Drive, Ste 200

Rockville, MD 20850, US Phone: +1-888-267-4436 https://www.origene.com techsupport@origene.com

EU: info-de@origene.com CN: techsupport@origene.cn



T (Extent of Primary

Tumor):

Not Reported

N (Lymph node

Not Reported

metastasis):

M (Distant metastasis): Not Reported

**Diagnostic Test Results:** Estrogen receptor ~ ER! by IHC, Positive

**Storage:** Store FFPE tissue sections at +4°C.

**Stability:** All FFPE tissue sections are stable for 1 year from date of purchase.

## **Product images:**



4x Image



20x Image