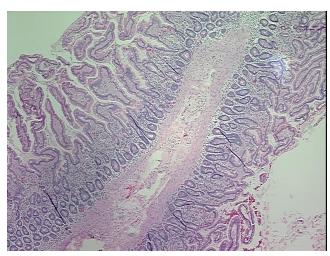

0%

**Tumor Hypercellular** 

Stroma:

0%

Necrosis: 09

Pathology Verification notes from H&E review:

45% Mucosa, 55% Submucosa and Muscle

CASE Diagnosis (from medical center path

report):

Adenocarcinoma of bile duct

Age: 46
Gender: Male

**Tumor Grade:** AJCC G3: Poorly differentiated



**OriGene Technologies, Inc.** 9620 Medical Center Drive, Ste 200

CN: techsupport@origene.cn

Rockville, MD 20850, US Phone: +1-888-267-4436 https://www.origene.com techsupport@origene.com EU: info-de@origene.com



Minimum Stage Grouping:

IIB

T3

N1

T (Extent of Primary

Tumor):

N (Lymph node

metastasis):

M (Distant metastasis): MX

**Storage:** Store FFPE tissue sections at +4°C.

**Stability:** All FFPE tissue sections are stable for 1 year from date of purchase.

## **Product images:**



4x Image



20x Image