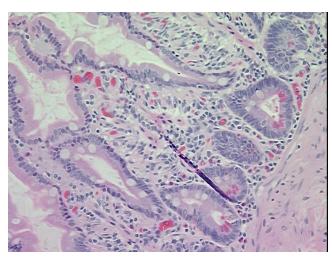

Hypercellular** 

Stroma:

0%

Necrosis: 09

Pathology Verification notes from H&E review:

45% Mucosa, 55% Submucosa and Muscle

CASE Diagnosis (from medical center path

report):

Adenocarcinoma of bile duct

Age: 46
Gender: Male

**Tumor Grade:** AJCC G3: Poorly differentiated



**OriGene Technologies, Inc.** 9620 Medical Center Drive, Ste 200

CN: techsupport@origene.cn

Rockville, MD 20850, US Phone: +1-888-267-4436 https://www.origene.com techsupport@origene.com EU: info-de@origene.com



Minimum Stage Grouping:

IIB

T3

N1

T (Extent of Primary

Tumor):

N (Lymph node

metastasis):

M (Distant metastasis): MX

**Storage:** Store FFPE tissue sections at +4°C.

**Stability:** All FFPE tissue sections are stable for 1 year from date of purchase.

## **Product images:**



4x Image



20x Image