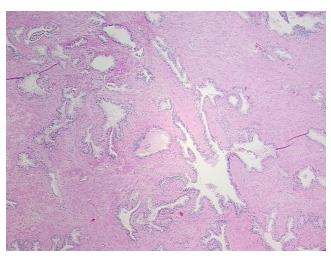

troma:

0%

0%

**Tumor Hypercellular** Stroma:

**Necrosis:** 

**Pathology Verification** 

notes from H&E review:

**CASE Diagnosis (from** medical center path

report):

Adenocarcinoma of prostate

30% glandular epithelium and 70 %stroma

76 Age: Gender: Male

**Tumor Grade:** Gleason Score: 3+4=7/10 OriGene Technologies, Inc.

9620 Medical Center Drive, Ste 200 Rockville, MD 20850, US Phone: +1-888-267-4436 https://www.origene.com techsupport@origene.com EU: info-de@origene.com CN: techsupport@origene.cn





Minimum Stage Grouping:

Ш

T (Extent of Primary

Tumor):

N (Lymph node

N0

T2

metastasis):

M (Distant metastasis): MX

Storage: Store FFPE tissue sections at +4°C.

**Stability:** All FFPE tissue sections are stable for 1 year from date of purchase.

## **Product images:**



4x Image



20x Image