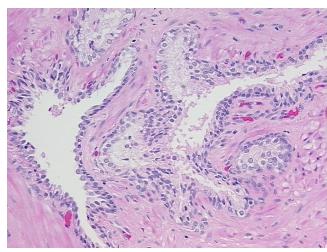

0%

**Tumor Hypercellular** Stroma:

**Necrosis:** 

**Pathology Verification** 

notes from H&E review:

**CASE Diagnosis (from** medical center path

report):

Adenocarcinoma of prostate

30% glandular epithelium and 70 %stroma

76 Age: Gender: Male

**Tumor Grade:** Gleason Score: 3+4=7/10 OriGene Technologies, Inc.

9620 Medical Center Drive, Ste 200 Rockville, MD 20850, US Phone: +1-888-267-4436 https://www.origene.com techsupport@origene.com EU: info-de@origene.com CN: techsupport@origene.cn





Minimum Stage Grouping:

Ш

T (Extent of Primary

Tumor):

N (Lymph node

N0

T2

metastasis):

M (Distant metastasis): MX

Storage: Store FFPE tissue sections at +4°C.

**Stability:** All FFPE tissue sections are stable for 1 year from date of purchase.

## **Product images:**



4x Image



20x Image