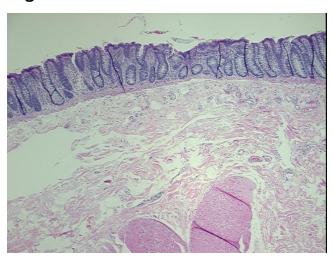

*Tumor Hypercellular** Stroma:

**Necrosis:** 

**Pathology Verification** notes from H&E review:

20% Mucosa, 80% Submucosa and Muscle

**CASE Diagnosis (from** medical center path

report):

Adenocarcinoma of colon

76 Age:

Gender: **Female** 

**Tumor Grade:** AJCC G2: Moderately differentiated



OriGene Technologies, Inc. 9620 Medical Center Drive, Ste 200

CN: techsupport@origene.cn

Rockville, MD 20850, US Phone: +1-888-267-4436 https://www.origene.com techsupport@origene.com EU: info-de@origene.com



Minimum Stage Grouping:

Ш

T (Extent of Primary

Tumor):

N (Lymph node

N1

T2

metastasis):

M (Distant metastasis): MX

**Storage:** Store FFPE tissue sections at +4°C.

**Stability:** All FFPE tissue sections are stable for 1 year from date of purchase.

## **Product images:**



4x Image



20x Image