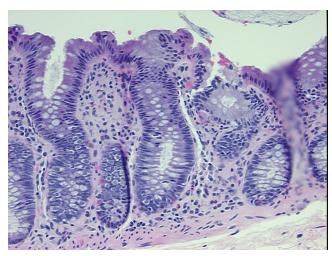

cellular** Stroma:

**Necrosis:** 

**Pathology Verification** notes from H&E review:

20% Mucosa, 80% Submucosa and Muscle

**CASE Diagnosis (from** medical center path

report):

Adenocarcinoma of colon

76 Age:

Gender: **Female** 

**Tumor Grade:** AJCC G2: Moderately differentiated



OriGene Technologies, Inc. 9620 Medical Center Drive, Ste 200

CN: techsupport@origene.cn

Rockville, MD 20850, US Phone: +1-888-267-4436 https://www.origene.com techsupport@origene.com EU: info-de@origene.com



Minimum Stage Grouping:

Ш

T (Extent of Primary

Tumor):

N (Lymph node

N1

T2

metastasis):

M (Distant metastasis): MX

**Storage:** Store FFPE tissue sections at +4°C.

**Stability:** All FFPE tissue sections are stable for 1 year from date of purchase.

## **Product images:**



4x Image



20x Image