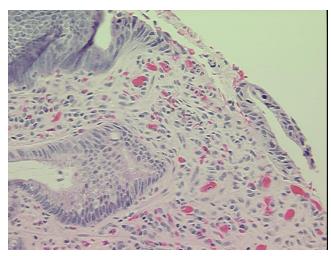

## **Product images:**

4x Image

20x Image

Appearance:

Sample Diagnosis (from Pathology Verification):

Within normal limits

100% Normal: Lesional: 0% 0% Tumor:

Tumor Hypo/Acellular

Stroma:

0%

**Tumor Hypercellular** 

Stroma:

0%

0% **Necrosis:** 

**Pathology Verification** 

notes from H&E review:

25% Mucosa, 75%Submucosa and Muscle; Hemorrage present in submucosa

**CASE Diagnosis (from** medical center path

report):