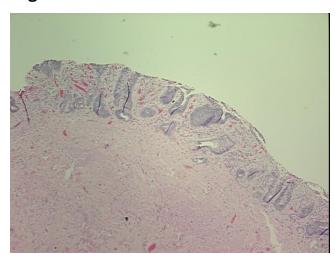

## **Product images:**

4x Image

20x Image

Appearance:

Sample Diagnosis (from Pathology Verification):

Within normal limits

100% Normal: Lesional: 0% 0% Tumor:

Tumor Hypo/Acellular

Stroma:

0%

**Tumor Hypercellular** 

Stroma:

0%

0% **Necrosis:** 

**Pathology Verification** 

notes from H&E review:

25% Mucosa, 75%Submucosa and Muscle; Hemorrage present in submucosa

**CASE Diagnosis (from** medical center path

report):