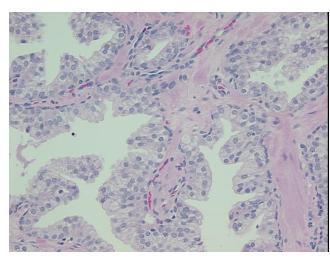

ogy Verification No adenocarcinoma; 55% Glandular epithelium, 45% Stroma; Contains benign prostate

notes from H&E review: hyperplasia

CASE Diagnosis (from medical center path

report):

Adenocarcinoma of prostate

**Age:** 61

Gender: Male

**Tumor Grade:** Gleason Score: 4+3=7/10



**OriGene Technologies, Inc.** 9620 Medical Center Drive, Ste 200

CN: techsupport@origene.cn

Rockville, MD 20850, US Phone: +1-888-267-4436 https://www.origene.com techsupport@origene.com EU: info-de@origene.com



Minimum Stage Grouping:

Ш

T2c

T (Extent of Primary

Tumor):

N (Lymph node N0

metastasis):

M (Distant metastasis): MX

**Storage:** Store FFPE tissue sections at +4°C.

**Stability:** All FFPE tissue sections are stable for 1 year from date of purchase.

## **Product images:**



4x Image



20x Image