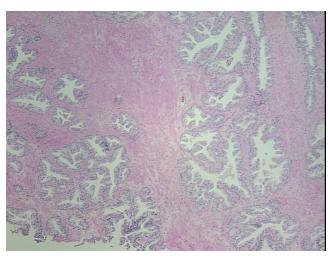

: 0%

Pathology Verification No adenocarcinoma; 55% Glandular epithelium, 45% Stroma; Contains benign prostate

notes from H&E review: hyperplasia

CASE Diagnosis (from medical center path

report):

Adenocarcinoma of prostate

**Age:** 61

Gender: Male

**Tumor Grade:** Gleason Score: 4+3=7/10



**OriGene Technologies, Inc.** 9620 Medical Center Drive, Ste 200

CN: techsupport@origene.cn

Rockville, MD 20850, US Phone: +1-888-267-4436 https://www.origene.com techsupport@origene.com EU: info-de@origene.com



Minimum Stage Grouping:

Ш

T2c

T (Extent of Primary

Tumor):

N (Lymph node N0

metastasis):

M (Distant metastasis): MX

**Storage:** Store FFPE tissue sections at +4°C.

**Stability:** All FFPE tissue sections are stable for 1 year from date of purchase.

## **Product images:**



4x Image



20x Image