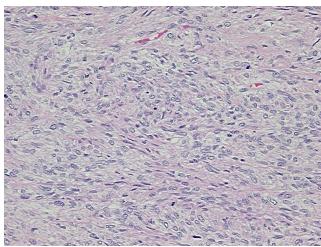

1

**Gender:** Female

**Tumor Grade:** FIGO G3: Poorly differentiated

**OriGene Technologies, Inc.** 9620 Medical Center Drive, Ste 200

CN: techsupport@origene.cn

Rockville, MD 20850, US Phone: +1-888-267-4436 https://www.origene.com techsupport@origene.com EU: info-de@origene.com



Minimum Stage Grouping:

IIIB

T (Extent of Primary

Tumor):

T3b

N (Lymph node

metastasis):

NX

M (Distant metastasis):

MX

**Diagnostic Test Results:** 

Vimentin ~ VIM! by IHC, Positive; S100 protein, Negative; Desmin! by IHC, Positive, focal;

Cytokeratin AE1/AE3 ~ AE1/AE3! by IHC,Positive, focal; MSA ~ Muscle Specific Actin,Positive

Storage:

Store FFPE tissue sections at +4°C.

Stability:

All FFPE tissue sections are stable for 1 year from date of purchase.

## **Product images:**



4x Image



20x Image