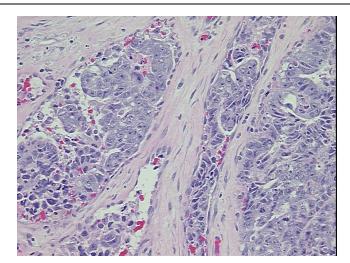

**Tumor Grade:** Not Reported



OriGene Technologies, Inc. 9620 Medical Center Drive, Ste 200

CN: techsupport@origene.cn

Rockville, MD 20850, US Phone: +1-888-267-4436 https://www.origene.com techsupport@origene.com EU: info-de@origene.com



Minimum Stage Grouping:

ΙB

T (Extent of Primary

Tumor):

T4

N (Lymph node

NX

metastasis):

M (Distant metastasis): MX

Diagnostic Test Results: Placental alkaline phosphatase ~ PLAP! by IHC,Positive; Human chorionic gonadotropin ~

HCG! by IHC, Negative; Alpha-1-fetoprotein ~ AFP! by IHC, Positive; CD30 ~ Ki1! by

IHC,Positive; Cytokeratin AE1/AE3 ~ AE1/AE3! by IHC,Positive

Storage: Store FFPE tissue sections at +4°C.

**Stability:** All FFPE tissue sections are stable for 1 year from date of purchase.

## **Product images:**



4x Image





20x Image