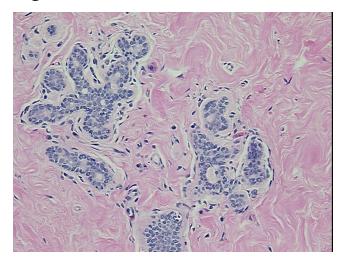

## **Product data:**

**Product Type: FFPE Sections** 

**Disease State:** Normal **Diagnosis Category:** Normal Tissue: Breast

Frozen Sample ID: PA00005CE

Case ID: CU0000000820

Tissue of Origin: Breast Site of Finding: **Breast** 

Appearance:

Sample Diagnosis (from Pathology Verification):

Within normal limits

100% Normal: Lesional: 0% 0% Tumor:

Tumor Hypo/Acellular

Stroma:

0%

**Tumor Hypercellular** 

Stroma:

0%

**Necrosis:** 

**Pathology Verification** 

notes from H&E review:

10% Glandular epithelium, 10% Stroma and Fat

**CASE Diagnosis (from** medical center path

report):

## **Product images:**

20x Image