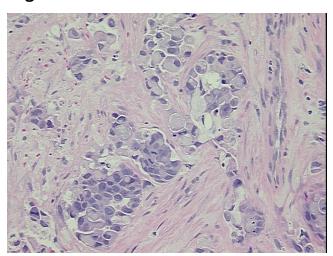

Case ID: CU0000000818

Tissue of Origin: Metastasis, unknown source

Site of Finding: Lymph node

Appearance: T

Sample Diagnosis (from Pathology Verification):

Adenocarcinoma of unknown origin, signet ring, metastatic

Normal: 0%

Lesional: 0%

Tumor: 30%

Tumor Hypo/Acellular

Stroma:

0%

**Tumor Hypercellular** 

Stroma:

Adenocarcinoma of unknown origin, signet ring, metastatic

Tumor metastasized to pancreatic lymph node

**Age:** 66

Gender: Male

**Tumor Grade:** AJCC G3: Poorly differentiated

**OriGene Technologies, Inc.** 9620 Medical Center Drive, Ste 200

## **Product images:**

20x Image