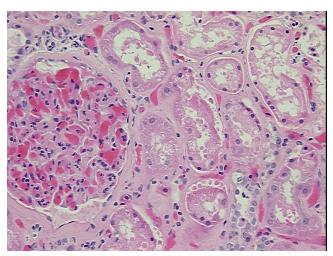

## **Product data:**

**Product Type:** FFPE Sections

Disease State: Normal
Diagnosis Category: Normal
Tissue: Kidney

 Frozen Sample ID:
 PA000005C5

 Case ID:
 CU0000000815

Tissue of Origin: Kidney
Site of Finding: Kidney

Appearance:

Sample Diagnosis (from Pathology Verification):

Within normal limits

Normal: 100% Lesional: 0% Tumor: 0%

Tumor Hypo/Acellular

Stroma:

Tumor Hypercellular

Stroma: Necrosis:

0%

0%

0%

Pathology Verification 20% Cortex, 80% Medulla

notes from H&E review:

CASE Diagnosis (from medical center path

report):

Carcinoma of kidney, renal cell, clear cell

## **Product images:**

20x Image