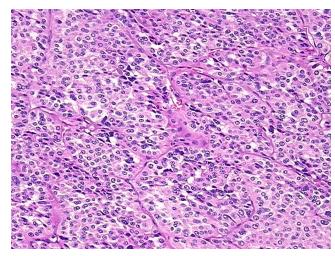

:

Normal: 0% Lesional: 0%

Tumor: 95%

Tumor Hypo/Acellular

Stroma:

Tumor Hypercellular 5%

Stroma:

Necrosis: 0%

CASE Diagnosis (from

medical center path

report):

0%

**Age:** 57

**Gender:** Female

Tumor Grade: Fuhrman G3: Nuclei very irregular

Ш

Minimum Stage

**Grouping:** 

OriGene Technologies, Inc.

9620 Medical Center Drive, Ste 200 Rockville, MD 20850, US Phone: +1-888-267-4436 https://www.origene.com techsupport@origene.com EU: info-de@origene.com CN: techsupport@origene.cn



Carcinoma of kidney, renal cell



T (Extent of Primary

Tumor):

N0

T2

N (Lymph node metastasis):

M (Distant metastasis): MX

Storage: Store FFPE tissue sections at +4°C.

**Stability:** All FFPE tissue sections are stable for 1 year from date of purchase.

## **Product images:**



4x Image



20x Image