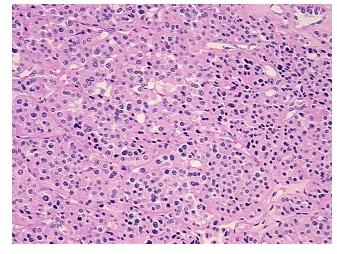

Lesional: 0%

80% Tumor:

Tumor Hypo/Acellular

Stroma:

**Tumor Hypercellular** 

Stroma:

0%

10%

0% **Necrosis:** 

**CASE Diagnosis (from** 

medical center path

report):

Carcinoma of kidney, renal cell

57 Age:

Gender: **Female** 

**Tumor Grade:** Fuhrman G3: Nuclei very irregular

Ш

Minimum Stage

Grouping:

OriGene Technologies, Inc. 9620 Medical Center Drive, Ste 200

CN: techsupport@origene.cn

Rockville, MD 20850, US Phone: +1-888-267-4436 https://www.origene.com techsupport@origene.com EU: info-de@origene.com



T (Extent of Primary

Tumor):

T2

N (Lymph node

N0

metastasis):

M (Distant metastasis): MX

Storage: Store FFPE tissue sections at +4°C.

**Stability:** All FFPE tissue sections are stable for 1 year from date of purchase.

## **Product images:**



4x Image



20x Image