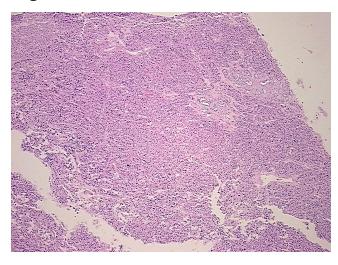

Normal: 10% Lesional: 0%

80% Tumor:

Tumor Hypo/Acellular

Stroma:

**Tumor Hypercellular** 

Stroma:

0%

10%

0% **Necrosis:** 

**CASE Diagnosis (from** 

medical center path

report):

Carcinoma of kidney, renal cell

57 Age:

Gender: **Female** 

**Tumor Grade:** Fuhrman G3: Nuclei very irregular

Ш

Minimum Stage

Grouping:

OriGene Technologies, Inc. 9620 Medical Center Drive, Ste 200

CN: techsupport@origene.cn

Rockville, MD 20850, US Phone: +1-888-267-4436 https://www.origene.com techsupport@origene.com EU: info-de@origene.com



T (Extent of Primary

Tumor):

T2

N (Lymph node

N0

metastasis):

M (Distant metastasis): MX

Storage: Store FFPE tissue sections at +4°C.

**Stability:** All FFPE tissue sections are stable for 1 year from date of purchase.

## **Product images:**



4x Image



20x Image