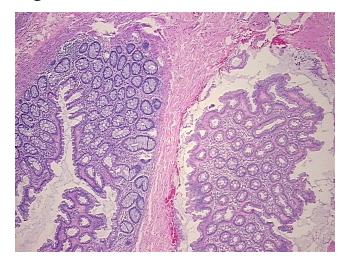

pearance:

Sample Diagnosis (from Pathology Verification):

Diverticulosis of colon

80% Normal: Lesional: 20% 0% Tumor: 0%

Tumor Hypo/Acellular Stroma:

**Tumor Hypercellular** 

Stroma:

**Necrosis:** 

**Pathology Verification** notes from H&E review: lesion: diverticulum; normal: 20% mucosa, 30% submucosa, 50% muscle

**CASE Diagnosis (from** medical center path

report):

Diverticulosis of colon

61 Age: Gender: Male

Store FFPE tissue sections at +4°C. Storage:

0%



OriGene Technologies, Inc. 9620 Medical Center Drive, Ste 200

CN: techsupport@origene.cn

Rockville, MD 20850, US Phone: +1-888-267-4436 https://www.origene.com techsupport@origene.com EU: info-de@origene.com



Stability:

All FFPE tissue sections are stable for 1 year from date of purchase.

## **Product images:**



4x Image



20x Image