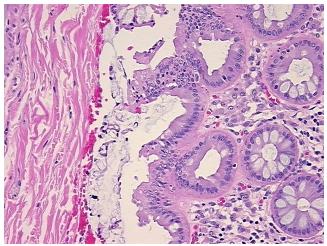

ample Diagnosis (from Pathology Verification):

Diverticulosis of colon

80% Normal: Lesional: 20% 0% Tumor: 0%

Tumor Hypo/Acellular Stroma:

**Tumor Hypercellular** 

Stroma:

**Necrosis:** 

**Pathology Verification** notes from H&E review: lesion: diverticulum; normal: 20% mucosa, 30% submucosa, 50% muscle

**CASE Diagnosis (from** medical center path

report):

Diverticulosis of colon

61 Age: Gender: Male

Store FFPE tissue sections at +4°C. Storage:

0%



OriGene Technologies, Inc. 9620 Medical Center Drive, Ste 200

CN: techsupport@origene.cn

Rockville, MD 20850, US Phone: +1-888-267-4436 https://www.origene.com techsupport@origene.com EU: info-de@origene.com



Stability:

All FFPE tissue sections are stable for 1 year from date of purchase.

## **Product images:**



4x Image



20x Image