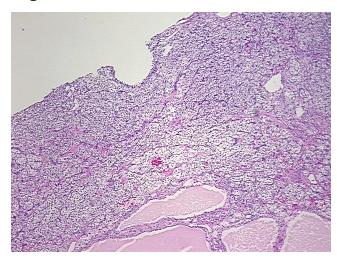

nal cell, clear cell

0%

Pathology Verification):

Normal: 0%

Lesional: 0%

Tumor: 80%

Tumor Hypo/Acellular

Stroma:

Tumor Hypercellular 20%

Stroma:

Necrosis: 0%

CASE Diagnosis (from

medical center path

report):

Carcinoma of kidney, renal cell, clear cell

**Age:** 51

**Gender:** Female

**Tumor Grade:** Fuhrman G2: Nuclei slightly irregular

Ī

Minimum Stage

**Grouping:** 



Rockville, MD 20850, US
Phone: +1-888-267-4436
https://www.origene.com
techsupport@origene.com
EU: info-de@origene.com
CN: techsupport@origene.cn





T (Extent of Primary

Tumor):

T1b

N (Lymph node

N0

metastasis):

M (Distant metastasis): MX

**Storage:** Store FFPE tissue sections at +4°C.

**Stability:** All FFPE tissue sections are stable for 1 year from date of purchase.

## **Product images:**



4x Image



20x Image