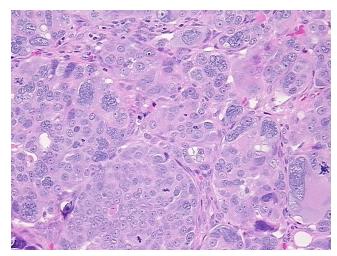

omentum; Frequent tumor giant cells; Acellular stroma component

notes from H&E review: contains fibrous tissue

22%

CASE Diagnosis (from

medical center path

report):

Adenocarcinoma of ovary, serous

**Age:** 76

**Gender:** Female

**Tumor Grade:** FIGO G3: Poorly differentiated



**OriGene Technologies, Inc.** 9620 Medical Center Drive, Ste 200

CN: techsupport@origene.cn

Rockville, MD 20850, US Phone: +1-888-267-4436 https://www.origene.com techsupport@origene.com EU: info-de@origene.com



Minimum Stage Grouping:

IIIA

T3a

T (Extent of Primary

Tumor):

N (Lymph node NX

metastasis):

M (Distant metastasis): MX

Storage: Store FFPE tissue sections at +4°C.

**Stability:** All FFPE tissue sections are stable for 1 year from date of purchase.

## **Product images:**



4x Image



20x Image