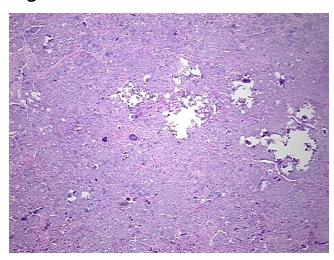

extended to omentum; Frequent tumor giant cells; Acellular stroma component

notes from H&E review: contains fibrous tissue

22%

CASE Diagnosis (from

medical center path

report):

Adenocarcinoma of ovary, serous

**Age:** 76

**Gender:** Female

**Tumor Grade:** FIGO G3: Poorly differentiated



**OriGene Technologies, Inc.** 9620 Medical Center Drive, Ste 200

CN: techsupport@origene.cn

Rockville, MD 20850, US Phone: +1-888-267-4436 https://www.origene.com techsupport@origene.com EU: info-de@origene.com



Minimum Stage Grouping:

IIIA

T3a

T (Extent of Primary

Tumor):

N (Lymph node NX

metastasis):

M (Distant metastasis): MX

Storage: Store FFPE tissue sections at +4°C.

**Stability:** All FFPE tissue sections are stable for 1 year from date of purchase.

## **Product images:**



4x Image



20x Image