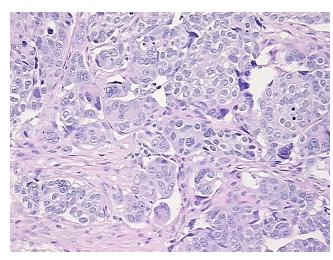

Site of Finding: Omentum

Appearance: T

Sample Diagnosis (from Pathology Verification):

Adenocarcinoma of ovary, serous, metastatic

Normal: 0%

Lesional: 0%

Tumor: 30%

Tumor Hypo/Acellular

Stroma:

70%

**Tumor Hypercellular** 

Stroma:

0%

Necrosis: 09

Pathology Verification Ovarian tumor extended to omentum; Scattered tumor giant cells; Acellular stroma

notes from H&E review: component contains dense fibrous tissue

CASE Diagnosis (from

medical center path report):

Adenocarcinoma of ovary, serous

**Age:** 76

**Gender:** Female

**Tumor Grade:** FIGO G3: Poorly differentiated

**OriGene Technologies, Inc.** 9620 Medical Center Drive, Ste 200

## **Product images:**

4x Image

20x Image