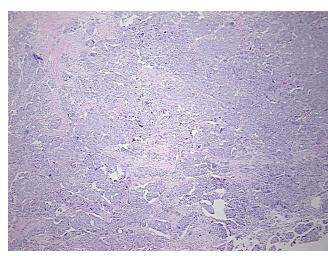

Site of Finding: Omentum

Appearance: T

Sample Diagnosis (from Pathology Verification):

Adenocarcinoma of ovary, serous, metastatic

Normal: 0%

Lesional: 0%

Tumor: 30%

Tumor Hypo/Acellular

Stroma:

70%

**Tumor Hypercellular** 

Stroma:

0%

Necrosis: 09

Pathology Verification Ovarian tumor extended to omentum; Scattered tumor giant cells; Acellular stroma

notes from H&E review: component contains dense fibrous tissue

## **Product images:**

4x Image

20x Image