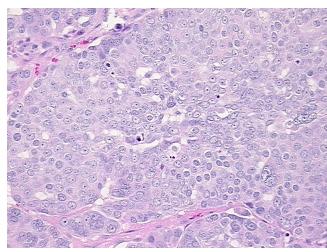

## **Product images:**

4x Image

20x Image

Т Appearance:

Sample Diagnosis (from Pathology Verification):

Adenocarcinoma of ovary, serous, metastatic

0% Normal: Lesional: 0% 75%

Tumor: 25%

Tumor Hypo/Acellular

Stroma:

**Tumor Hypercellular** 0%

Stroma:

**Necrosis:** 

**Pathology Verification** tumor also extended to omentum; Frequent tumor giant cells; Acellular stroma component

notes from H&E review: contains fibrous tissue

**CASE Diagnosis (from** medical center path