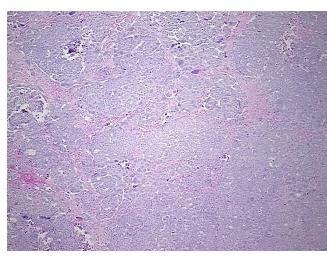

## **Product images:**

4x Image

20x Image

Т Appearance:

Sample Diagnosis (from Pathology Verification):

Adenocarcinoma of ovary, serous, metastatic

0% Normal: Lesional: 0% 75%

Tumor: 25%

Tumor Hypo/Acellular

Stroma:

**Tumor Hypercellular** 0%

Stroma:

**Necrosis:** 

**Pathology Verification** tumor also extended to omentum; Frequent tumor giant cells; Acellular stroma component

notes from H&E review: contains fibrous tissue

**CASE Diagnosis (from** medical center path