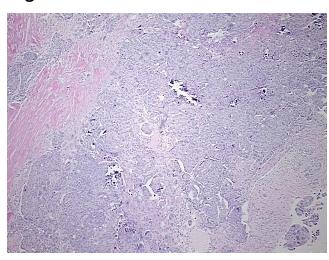

from H&E review: contains fibrous tissue

CASE Diagnosis (from

medical center path

report):

Adenocarcinoma of ovary, serous

tumor also extended to omentum; Frequent tumor giant cells; Acellular stroma component

**Age:** 76

**Gender:** Female

**Tumor Grade:** FIGO G3: Poorly differentiated



**OriGene Technologies, Inc.** 9620 Medical Center Drive, Ste 200

CN: techsupport@origene.cn

Rockville, MD 20850, US Phone: +1-888-267-4436 https://www.origene.com techsupport@origene.com EU: info-de@origene.com



Minimum Stage Grouping:

IIIA

T3a

T (Extent of Primary

Tumor):

N (Lymph node NX

metastasis):

M (Distant metastasis): MX

Storage: Store FFPE tissue sections at +4°C.

**Stability:** All FFPE tissue sections are stable for 1 year from date of purchase.

## **Product images:**



4x Image



20x Image