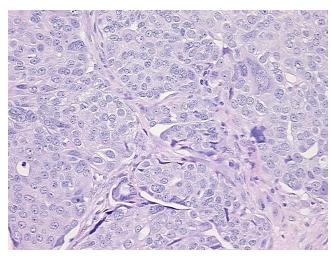

iew: contains fibrous tissue

CASE Diagnosis (from

medical center path

report):

Adenocarcinoma of ovary, serous

tumor also extended to omentum; Frequent tumor giant cells; Acellular stroma component

**Age:** 76

**Gender:** Female

**Tumor Grade:** FIGO G3: Poorly differentiated



**OriGene Technologies, Inc.** 9620 Medical Center Drive, Ste 200

CN: techsupport@origene.cn

Rockville, MD 20850, US Phone: +1-888-267-4436 https://www.origene.com techsupport@origene.com EU: info-de@origene.com



Minimum Stage Grouping:

IIIA

T3a

T (Extent of Primary

Tumor):

N (Lymph node NX

metastasis):

M (Distant metastasis): MX

Storage: Store FFPE tissue sections at +4°C.

**Stability:** All FFPE tissue sections are stable for 1 year from date of purchase.

## **Product images:**



4x Image



20x Image