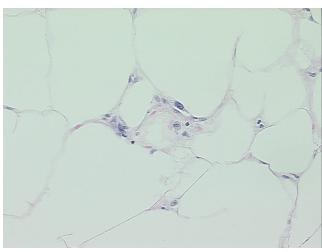

%

**Tumor Hypercellular** 

Stroma:

0%

**Necrosis:** 

**Pathology Verification** 

notes from H&E review:

Well-differentiated liposarcoma

**CASE Diagnosis (from** medical center path

report):

Liposarcoma

76 Age: Gender: Male

**Tumor Grade:** AJCC G1: Well differentiated



OriGene Technologies, Inc. 9620 Medical Center Drive, Ste 200

CN: techsupport@origene.cn

Rockville, MD 20850, US Phone: +1-888-267-4436 https://www.origene.com techsupport@origene.com EU: info-de@origene.com



Minimum Stage

**Grouping:** 

T (Extent of Primary

Tumor):

N (Lymph node

metastasis):

M (Distant metastasis): MX

**Storage:** Store FFPE tissue sections at +4°C.

I

T2b

NX

**Stability:** All FFPE tissue sections are stable for 1 year from date of purchase.

## **Product images:**



4x Image



20x Image