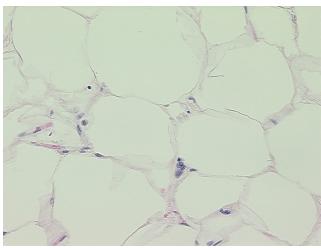

roma:

**Tumor Hypercellular** 0%

60%

Stroma:

**Necrosis:** 

**Pathology Verification** 

notes from H&E review:

**CASE Diagnosis (from** medical center path

report):

Liposarcoma

76 Age: Gender: Male

**Tumor Grade:** AJCC G1: Well differentiated

OriGene Technologies, Inc. 9620 Medical Center Drive, Ste 200

CN: techsupport@origene.cn

Rockville, MD 20850, US Phone: +1-888-267-4436 https://www.origene.com techsupport@origene.com EU: info-de@origene.com

Well-differentiated liposarcoma



Minimum Stage

**Grouping:** 

T (Extent of Primary

Tumor):

N (Lymph node NX

metastasis):

M (Distant metastasis): MX

Storage: Store FFPE tissue sections at +4°C.

I

T2b

**Stability:** All FFPE tissue sections are stable for 1 year from date of purchase.

## **Product images:**



4x Image



20x Image