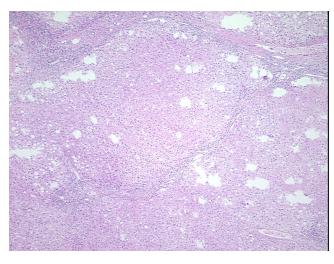

a:

Necrosis:

0%

Pathology Verification

notes from H&E review:

CASE Diagnosis (from

medical center path report):

Carcinoma of liver, hepatocellular

Established cirrhosis of liver with nodule formation with no normal lobules and triads

**Age:** 56

**Gender:** Male

Tumor Grade: Not Reported



**OriGene Technologies, Inc.** 9620 Medical Center Drive, Ste 200

CN: techsupport@origene.cn

Rockville, MD 20850, US Phone: +1-888-267-4436 https://www.origene.com techsupport@origene.com EU: info-de@origene.com



Minimum Stage Grouping:

Ш

T (Extent of Primary

Tumor):

N (Lymph node

NX

T2

metastasis):

M (Distant metastasis): MX

Storage: Store FFPE tissue sections at +4°C.

**Stability:** All FFPE tissue sections are stable for 1 year from date of purchase.

## **Product images:**



4x Image



20x Image