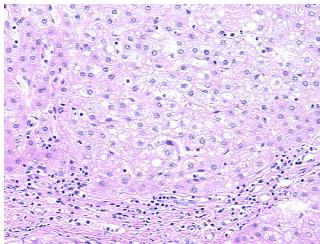

:

0%

Pathology Verification

notes from H&E review:

CASE Diagnosis (from

medical center path report):

Carcinoma of liver, hepatocellular

Established cirrhosis of liver with nodule formation with no normal lobules and triads

**Age:** 56

**Gender:** Male

Tumor Grade: Not Reported



**OriGene Technologies, Inc.** 9620 Medical Center Drive, Ste 200

CN: techsupport@origene.cn

Rockville, MD 20850, US Phone: +1-888-267-4436 https://www.origene.com techsupport@origene.com EU: info-de@origene.com



Minimum Stage Grouping:

Ш

T (Extent of Primary

Tumor):

N (Lymph node

NX

T2

metastasis):

M (Distant metastasis): MX

Storage: Store FFPE tissue sections at +4°C.

**Stability:** All FFPE tissue sections are stable for 1 year from date of purchase.

## **Product images:**



4x Image



20x Image