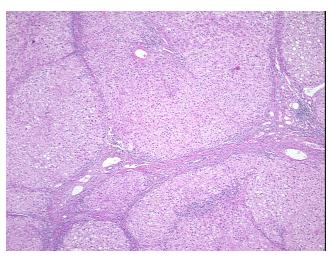

0%

0% **Necrosis:** 

**Pathology Verification** notes from H&E review: Established cirrhosis of liver with nodule formation with no normal lobules and triads

**CASE Diagnosis (from** medical center path

report):

Carcinoma of liver, hepatocellular

56 Age: Gender: Male

**Tumor Grade:** Not Reported



OriGene Technologies, Inc. 9620 Medical Center Drive, Ste 200

CN: techsupport@origene.cn

Rockville, MD 20850, US Phone: +1-888-267-4436 https://www.origene.com techsupport@origene.com EU: info-de@origene.com



Minimum Stage Grouping:

Ш

T2

T (Extent of Primary

Tumor):

N (Lymph node NX

metastasis):

M (Distant metastasis): MX

Storage: Store FFPE tissue sections at +4°C.

**Stability:** All FFPE tissue sections are stable for 1 year from date of purchase.

## **Product images:**



4x Image



20x Image