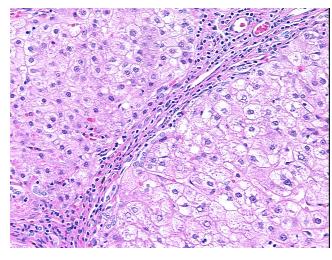

rosis:** 

**Pathology Verification** notes from H&E review: Established cirrhosis of liver with nodule formation with no normal lobules and triads

**CASE Diagnosis (from** medical center path

report):

Carcinoma of liver, hepatocellular

56 Age: Gender: Male

**Tumor Grade:** Not Reported



OriGene Technologies, Inc. 9620 Medical Center Drive, Ste 200

CN: techsupport@origene.cn

Rockville, MD 20850, US Phone: +1-888-267-4436 https://www.origene.com techsupport@origene.com EU: info-de@origene.com



Minimum Stage Grouping:

Ш

T2

T (Extent of Primary

Tumor):

N (Lymph node NX

metastasis):

M (Distant metastasis): MX

Storage: Store FFPE tissue sections at +4°C.

**Stability:** All FFPE tissue sections are stable for 1 year from date of purchase.

## **Product images:**



4x Image



20x Image