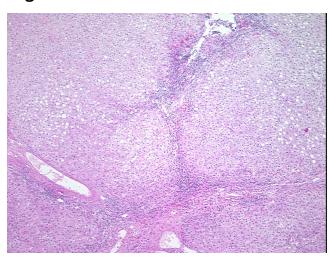

## **Product images:**

4x Image

20x Image

**Pathology Verification** notes from H&E review: Established cirrhosis of liver with nodule formation with no normal lobules and triads

**CASE Diagnosis (from** medical center path

report):

Carcinoma of liver, hepatocellular