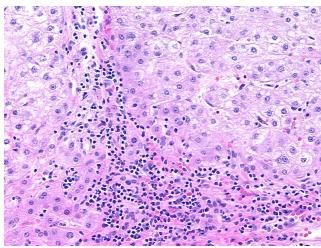

## **Product images:**

4x Image

20x Image

**Pathology Verification** notes from H&E review: Established cirrhosis of liver with nodule formation with no normal lobules and triads

**CASE Diagnosis (from** medical center path

report):

Carcinoma of liver, hepatocellular