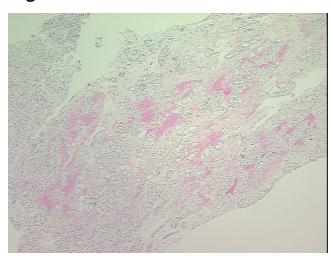

Normal: 0% Lesional: 0% Tumor: 90%

Tumor Hypo/Acellular

Stroma:

10%

Tumor Hypercellular

Stroma:

report):

0%

Necrosis: 0%

CASE Diagnosis (from medical center path

Adenoma of thyroid, follicular

**Age:** 46

Gender: Male

Tumor Grade: Not Reported

Minimum Stage Not Reported

Grouping:

**OriGene Technologies, Inc.** 9620 Medical Center Drive, Ste 200

CN: techsupport@origene.cn

Rockville, MD 20850, US Phone: +1-888-267-4436 https://www.origene.com techsupport@origene.com EU: info-de@origene.com



T (Extent of Primary

Tumor):

Not Reported

N (Lymph node

Not Reported

metastasis):

M (Distant metastasis): Not Reported

**Storage:** Store FFPE tissue sections at +4°C.

**Stability:** All FFPE tissue sections are stable for 1 year from date of purchase.

## **Product images:**



4x Image



20x Image