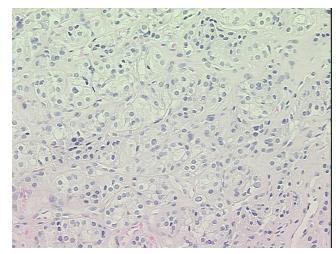

esional: 0% Tumor: 90%

Tumor Hypo/Acellular

Stroma:

10%

Tumor Hypercellular

Stroma:

report):

0%

Necrosis: 0%

CASE Diagnosis (from medical center path

Adenoma of thyroid, follicular

**Age:** 46

Gender: Male

Tumor Grade: Not Reported

Minimum Stage Not Reported

Grouping:

**OriGene Technologies, Inc.** 9620 Medical Center Drive, Ste 200

CN: techsupport@origene.cn

Rockville, MD 20850, US Phone: +1-888-267-4436 https://www.origene.com techsupport@origene.com EU: info-de@origene.com



T (Extent of Primary

Tumor):

Not Reported

N (Lymph node

Not Reported

metastasis):

M (Distant metastasis): Not Reported

**Storage:** Store FFPE tissue sections at +4°C.

**Stability:** All FFPE tissue sections are stable for 1 year from date of purchase.

## **Product images:**



4x Image



20x Image