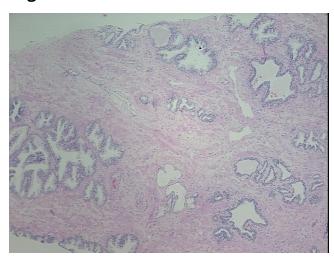

rosis:** 

**Pathology Verification** 

notes from H&E review:

**CASE Diagnosis (from** medical center path

report):

Adenocarcinoma of prostate

50% glandular epithelium, 50% hypocellular stroma; Contains benign prostate hyperplasia

66 Age: Gender: Male

**Tumor Grade:** Gleason Score: 3+3=6/10



OriGene Technologies, Inc. 9620 Medical Center Drive, Ste 200

CN: techsupport@origene.cn

Rockville, MD 20850, US Phone: +1-888-267-4436 https://www.origene.com techsupport@origene.com EU: info-de@origene.com



Minimum Stage Grouping:

Ш

T2c

T (Extent of Primary

Tumor):

N (Lymph node N0

metastasis):

M (Distant metastasis): MX

**Storage:** Store FFPE tissue sections at +4°C.

**Stability:** All FFPE tissue sections are stable for 1 year from date of purchase.

## **Product images:**



4x Image



20x Image