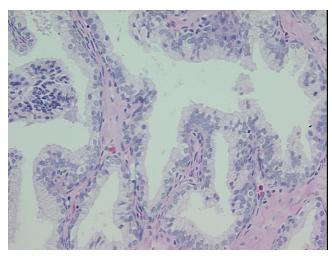

*Pathology Verification** 

notes from H&E review:

**CASE Diagnosis (from** medical center path

report):

Adenocarcinoma of prostate

50% glandular epithelium, 50% hypocellular stroma; Contains benign prostate hyperplasia

66 Age: Gender: Male

**Tumor Grade:** Gleason Score: 3+3=6/10



OriGene Technologies, Inc. 9620 Medical Center Drive, Ste 200

CN: techsupport@origene.cn

Rockville, MD 20850, US Phone: +1-888-267-4436 https://www.origene.com techsupport@origene.com EU: info-de@origene.com



Minimum Stage Grouping:

Ш

T2c

T (Extent of Primary

Tumor):

N (Lymph node N0

metastasis):

M (Distant metastasis): MX

**Storage:** Store FFPE tissue sections at +4°C.

**Stability:** All FFPE tissue sections are stable for 1 year from date of purchase.

## **Product images:**



4x Image



20x Image