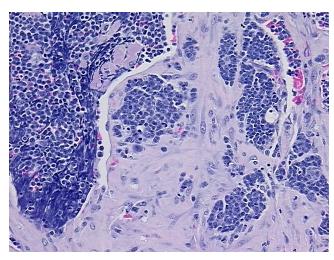

0%

Tumor Hypercellular Stroma:

Necrosis: 10%

Pathology Verification

notes from H&E review:

small cell variant

CASE Diagnosis (from

medical center path

report):

Carcinoma of lung, squamous cell

**Age:** 56

**Gender:** Female

**Tumor Grade:** AJCC G3: Poorly differentiated



**OriGene Technologies, Inc.** 9620 Medical Center Drive, Ste 200

CN: techsupport@origene.cn

Rockville, MD 20850, US Phone: +1-888-267-4436 https://www.origene.com techsupport@origene.com EU: info-de@origene.com



Minimum Stage Grouping:

ΙB

T2

T (Extent of Primary

Tumor):

N (Lymph node NX

metastasis):

M (Distant metastasis): MX

**Storage:** Store FFPE tissue sections at +4°C.

**Stability:** All FFPE tissue sections are stable for 1 year from date of purchase.

## **Product images:**



4x Image



20x Image