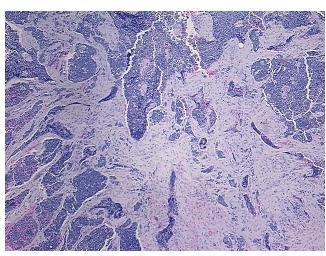

roma:

20%

0%

Tumor Hypercellular Stroma:

Necrosis: 10%

Pathology Verification

notes from H&E review:

small cell variant

CASE Diagnosis (from

medical center path

report):

Carcinoma of lung, squamous cell

**Age:** 56

**Gender:** Female

**Tumor Grade:** AJCC G3: Poorly differentiated



**OriGene Technologies, Inc.** 9620 Medical Center Drive, Ste 200

CN: techsupport@origene.cn

Rockville, MD 20850, US Phone: +1-888-267-4436 https://www.origene.com techsupport@origene.com EU: info-de@origene.com



Minimum Stage Grouping:

ΙB

T2

T (Extent of Primary

Tumor):

N (Lymph node NX

metastasis):

M (Distant metastasis): MX

**Storage:** Store FFPE tissue sections at +4°C.

**Stability:** All FFPE tissue sections are stable for 1 year from date of purchase.

## **Product images:**



4x Image



20x Image