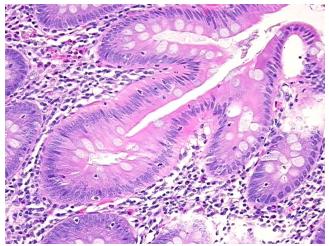

nding: Cecum

Appearance:

Sample Diagnosis (from Pathology Verification):

Within normal limits

100% Normal: Lesional: 0% 0% Tumor:

Tumor Hypo/Acellular

Stroma:

0%

**Tumor Hypercellular** 

Stroma:

0%

**Necrosis:** 0%

**Pathology Verification** notes from H&E review:

**CASE Diagnosis (from** medical center path

report):

Periappendicitis, chronic

35% mucosa, 30% submucosa, 35% muscle

89 Age: Gender: Male

Store FFPE tissue sections at +4°C. Storage:

OriGene Technologies, Inc. 9620 Medical Center Drive, Ste 200

CN: techsupport@origene.cn

Rockville, MD 20850, US Phone: +1-888-267-4436 https://www.origene.com techsupport@origene.com EU: info-de@origene.com



Stability:

All FFPE tissue sections are stable for 1 year from date of purchase.

## **Product images:**



4x Image



20x Image