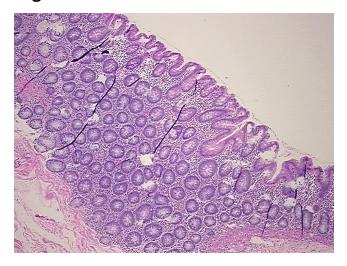

m Site of Finding: Cecum

Appearance:

Sample Diagnosis (from Pathology Verification):

Within normal limits

100% Normal: Lesional: 0% 0% Tumor:

Tumor Hypo/Acellular

Stroma:

0%

**Tumor Hypercellular** 

Stroma:

0%

**Necrosis:** 0%

**Pathology Verification** notes from H&E review:

**CASE Diagnosis (from** medical center path

report):

Periappendicitis, chronic

35% mucosa, 30% submucosa, 35% muscle

89 Age: Gender: Male

Store FFPE tissue sections at +4°C. Storage:

OriGene Technologies, Inc. 9620 Medical Center Drive, Ste 200

CN: techsupport@origene.cn

Rockville, MD 20850, US Phone: +1-888-267-4436 https://www.origene.com techsupport@origene.com EU: info-de@origene.com



Stability:

All FFPE tissue sections are stable for 1 year from date of purchase.

## **Product images:**



4x Image



20x Image