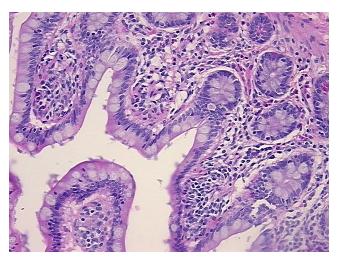

tine

Appearance:

Sample Diagnosis (from Pathology Verification):

Within normal limits

100% Normal: Lesional: 0%

0% Tumor:

Tumor Hypo/Acellular

Stroma:

0%

**Tumor Hypercellular** 

Stroma:

0%

**Necrosis:** 0%

**Pathology Verification** 

notes from H&E review:

30% mucosa, 30% submucosa, 40% muscle

**CASE Diagnosis (from** 

medical center path

report):

Periappendicitis, chronic

89 Age: Gender:

Male

Store FFPE tissue sections at +4°C. Storage:



OriGene Technologies, Inc. 9620 Medical Center Drive, Ste 200

CN: techsupport@origene.cn

Rockville, MD 20850, US Phone: +1-888-267-4436 https://www.origene.com techsupport@origene.com EU: info-de@origene.com



Stability:

All FFPE tissue sections are stable for 1 year from date of purchase.

## **Product images:**



4x Image



20x Image