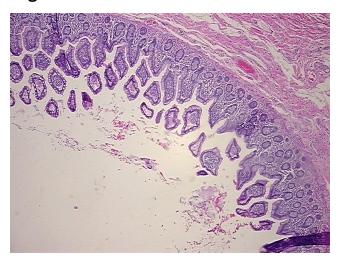

Small intestine

Appearance:

Sample Diagnosis (from Pathology Verification):

Within normal limits

100% Normal: Lesional: 0%

0% Tumor:

Tumor Hypo/Acellular

Stroma:

0%

**Tumor Hypercellular** 

Stroma:

0%

**Necrosis:** 0%

**Pathology Verification** 

notes from H&E review:

30% mucosa, 30% submucosa, 40% muscle

**CASE Diagnosis (from** 

medical center path

report):

Periappendicitis, chronic

89 Age: Gender:

Male

Store FFPE tissue sections at +4°C. Storage:



OriGene Technologies, Inc. 9620 Medical Center Drive, Ste 200

CN: techsupport@origene.cn

Rockville, MD 20850, US Phone: +1-888-267-4436 https://www.origene.com techsupport@origene.com EU: info-de@origene.com



Stability:

All FFPE tissue sections are stable for 1 year from date of purchase.

## **Product images:**



4x Image



20x Image