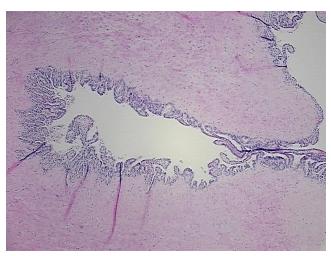

cellular

Stroma:

Tumor Hypercellular 0%

Stroma:

Necrosis: 0%

Pathology Verification

notes from H&E review:

CASE Diagnosis (from

medical center path

report):

Adenocarcinoma of prostate

25% epithelium, 75% muscle

**Age:** 61

Gender: Male

**Tumor Grade:** Gleason Score: 3+4=7/10

0%



**OriGene Technologies, Inc.** 9620 Medical Center Drive, Ste 200

CN: techsupport@origene.cn

Rockville, MD 20850, US Phone: +1-888-267-4436 https://www.origene.com techsupport@origene.com EU: info-de@origene.com



Minimum Stage Grouping:

Ш

T (Extent of Primary

Tumor):

N (Lymph node

NX

T3b

metastasis):

M (Distant metastasis): MX

**Storage:** Store FFPE tissue sections at +4°C.

**Stability:** All FFPE tissue sections are stable for 1 year from date of purchase.

## **Product images:**



4x Image



20x Image