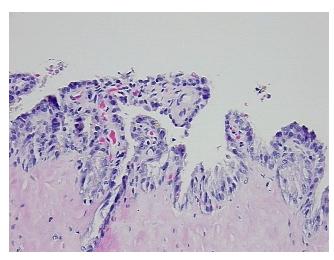

roma:

Tumor Hypercellular 0%

Stroma:

Necrosis: 0%

Pathology Verification

notes from H&E review:

CASE Diagnosis (from

medical center path

report):

Adenocarcinoma of prostate

25% epithelium, 75% muscle

**Age:** 61

Gender: Male

**Tumor Grade:** Gleason Score: 3+4=7/10

0%



**OriGene Technologies, Inc.** 9620 Medical Center Drive, Ste 200

CN: techsupport@origene.cn

Rockville, MD 20850, US Phone: +1-888-267-4436 https://www.origene.com techsupport@origene.com EU: info-de@origene.com



Minimum Stage Grouping:

Ш

T (Extent of Primary

Tumor):

N (Lymph node

NX

T3b

metastasis):

M (Distant metastasis): MX

**Storage:** Store FFPE tissue sections at +4°C.

**Stability:** All FFPE tissue sections are stable for 1 year from date of purchase.

## **Product images:**



4x Image



20x Image